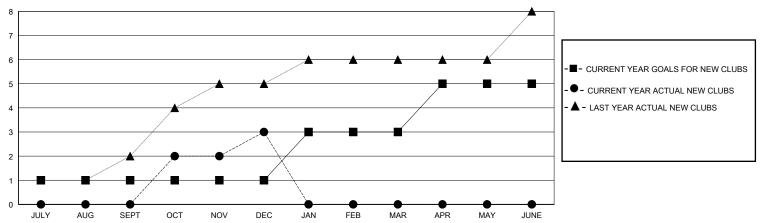

## GOALS AND ACTUAL NEW CLUBS CUMULATIVE

## MONTHLY MEMBERSHIP PROGRESS REPORT

District 303

GMT: LOCATION HONG KONG, CHINA GMT CA

| Clubs         |               |             |               | Members               |                       |                         |                                                    |  |  |
|---------------|---------------|-------------|---------------|-----------------------|-----------------------|-------------------------|----------------------------------------------------|--|--|
|               | RESULTS FOR   | R 2023-2024 |               | RESULTS FOR 2023-2024 |                       |                         |                                                    |  |  |
| QUARTER       | NEW CLUB GOAL | NEW CLUBS   | DROPPED CLUBS | QUARTER MEMB          | ER GROWTH NET<br>GOAL | MEMBER GROWTH<br>ACTUAL | DROPPED<br>MEMBERS ACTUAL<br>(including transfers) |  |  |
| JULY/AUG/SEPT | 1             | 0           | 0             | JULY/AUG/SEPT         | 30                    | 184                     | 99                                                 |  |  |
| OCT/NOV/DEC   | 0             | 3           | 0             | OCT/NOV/DEC           | 40                    | 121                     | 92                                                 |  |  |
| JAN/FEB/MAR   | 2             | 0           | 0             | JAN/FEB/MAR           | 40                    | 0                       | 0                                                  |  |  |
| APR/MAY/JUNE  | 2             | 0           | 0             | APR/MAY/JUNE          | 40                    | 0                       | 0                                                  |  |  |