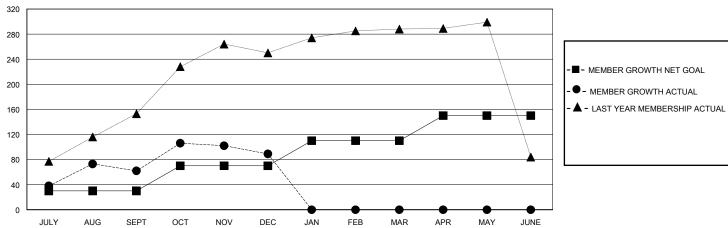

## GOALS AND ACTUAL MEMBERS CUMULATIVE

| DROPPED CLUBS: 0           |     | 73 CLUBS OF 115 ADDED 1 OR MORE | GENDER DISTRIBUTION        |                |     |
|----------------------------|-----|---------------------------------|----------------------------|----------------|-----|
|                            |     | NEW MEMBERS                     | MALE                       | 1,692 (67.33%) |     |
| DROPPED MEMBERS            |     |                                 | FEMALE                     | 821 (32.67%)   |     |
| DECEASED                   | 6   | CLICK HERE FOR CUMULATIVE       | TOTAL FAMILY UNIT MEMBERS  |                | 100 |
| CLUB CANCELLED 0 OTHER 185 |     | MEMBERSHIP DATA                 | FAMILY MEMBERS PAYING HALF |                | 63  |
|                            |     |                                 |                            |                | 03  |
| TOTAL                      | 191 |                                 |                            |                |     |

## MONTHLY MEMBERSHIP PROGRESS REPORT

District 303

GMT: LOCATION HONG KONG, CHINA GMT CA

| Clubs         |               |             |               | Members               |                       |                         |                                                    |  |  |
|---------------|---------------|-------------|---------------|-----------------------|-----------------------|-------------------------|----------------------------------------------------|--|--|
|               | RESULTS FOR   | R 2023-2024 |               | RESULTS FOR 2023-2024 |                       |                         |                                                    |  |  |
| QUARTER       | NEW CLUB GOAL | NEW CLUBS   | DROPPED CLUBS | QUARTER MEMB          | ER GROWTH NET<br>GOAL | MEMBER GROWTH<br>ACTUAL | DROPPED<br>MEMBERS ACTUAL<br>(including transfers) |  |  |
| JULY/AUG/SEPT | 1             | 0           | 0             | JULY/AUG/SEPT         | 30                    | 184                     | 99                                                 |  |  |
| OCT/NOV/DEC   | 0             | 3           | 0             | OCT/NOV/DEC           | 40                    | 121                     | 92                                                 |  |  |
| JAN/FEB/MAR   | 2             | 0           | 0             | JAN/FEB/MAR           | 40                    | 0                       | 0                                                  |  |  |
| APR/MAY/JUNE  | 2             | 0           | 0             | APR/MAY/JUNE          | 40                    | 0                       | 0                                                  |  |  |